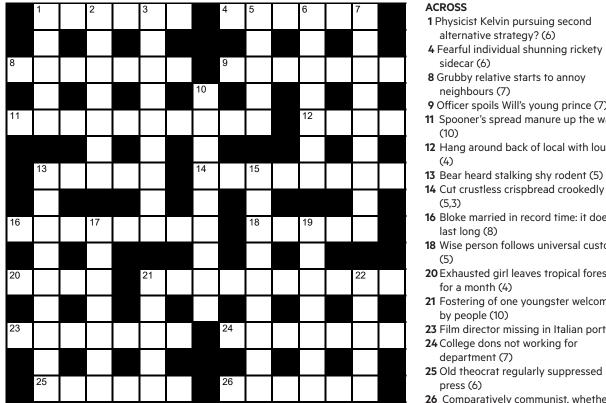

## **CROSSWORD**

# No 17,258 Set by ROSA KLEBB

You can now solve our crosswords in the new FT crossword app at STEEPLES PRISMS ft.com/crosswordapp

- 1 Physicist Kelvin pursuing second
- alternative strategy? (6) 4 Fearful individual shunning rickety
- 8 Grubby relative starts to annoy neighbours (7)
- **9** Officer spoils Will's young prince (7) 11 Spooner's spread manure up the wall
- 12 Hang around back of local with lout
- 14 Cut crustless crispbread crookedly
- 16 Bloke married in record time: it doesn't
- 18 Wise person follows universal custom
- 20 Exhausted girl leaves tropical forest for a month (4) 21 Fostering of one youngster welcomed
- by people (10) 23 Film director missing in Italian port (7)
- 25 Old theocrat regularly suppressed
- 26 Comparatively communist, whether viewed from left or right (6)

### **DOWN**

- 1 Christmas entertainment long over (5)
- 2 Chap lent you trousers galore (7)
- **3** Each tune's special for singer (9) 5 Oddball fled wearing cassock inside
- out (5) 6 Firmness of purpose about what you do (7)
- 7 Rewriting mad satire ready for stage
- 10 Uses panic indiscriminately to get power (9)
- 13 Boy endlessly packing broken teacups in a case (9)
- 15 Trace silly sod in A&E (9)
- 17 European trees rot (7)
- 19 Initially censored, was it bound to shock? (9)
- 21 Bury is not merry, oddly (5)
  - 22 Weaselly individual turned up in secret today (5)